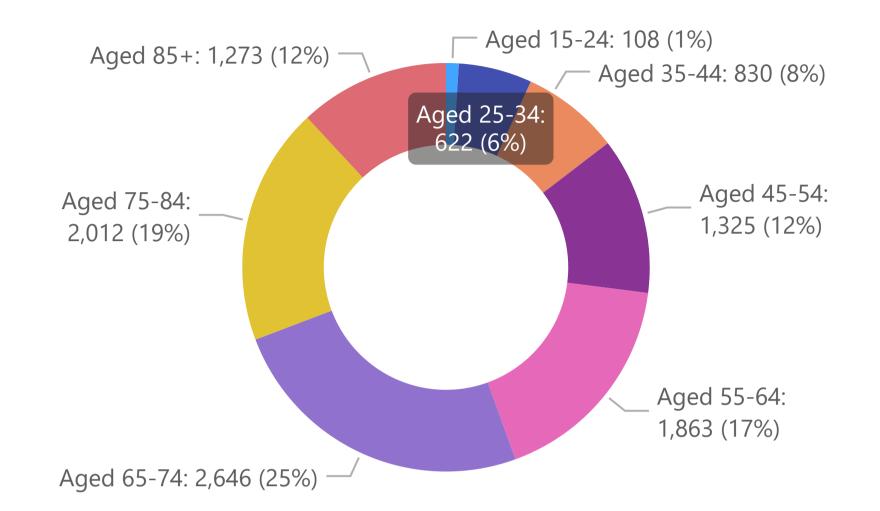

## Veteran Landscape by Local Government Area (LGA) - Age distribution

**Report updated: 17-07-2023**Discrepancies may occur in percentages due to cohort sizes

#### Previous ADF - 10,684