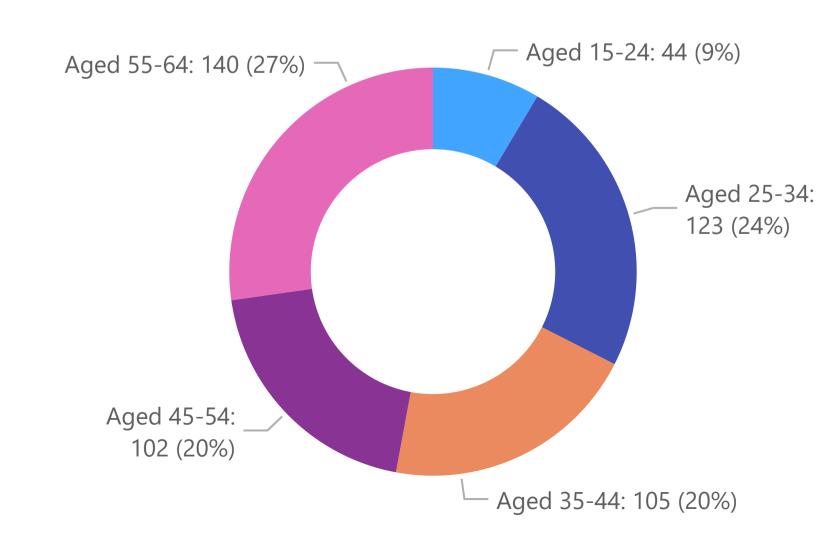

## Veteran Landscape by Local Government Area (LGA) - Age distribution

**Report updated: 17-07-2023**Discrepancies may occur in percentages due to cohort sizes

### Serving ADF Reserves - 535

Source: ABS Census Data 2021

Wingecarribee

☐ Wollongong