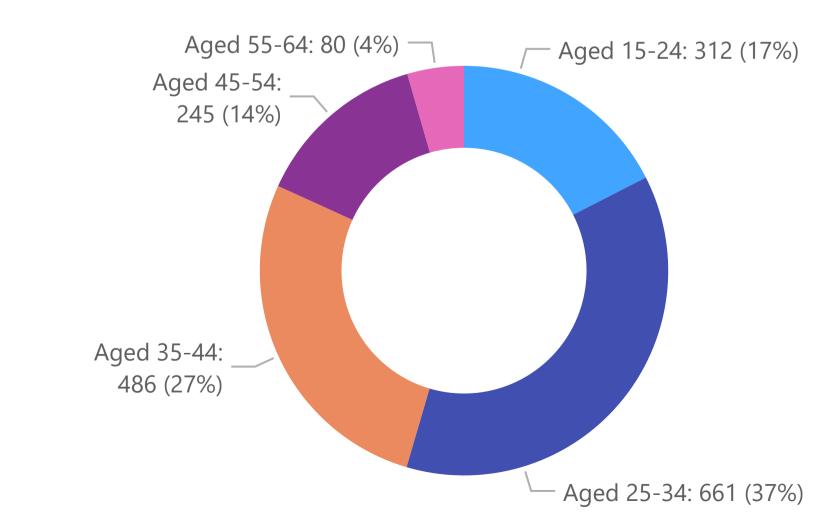

## Veteran Landscape by Local Government Area (LGA) - Age distribution

**Report updated: 17-07-2023**Discrepancies may occur in percentages due to cohort sizes

### Serving ADF Regular - 1,775