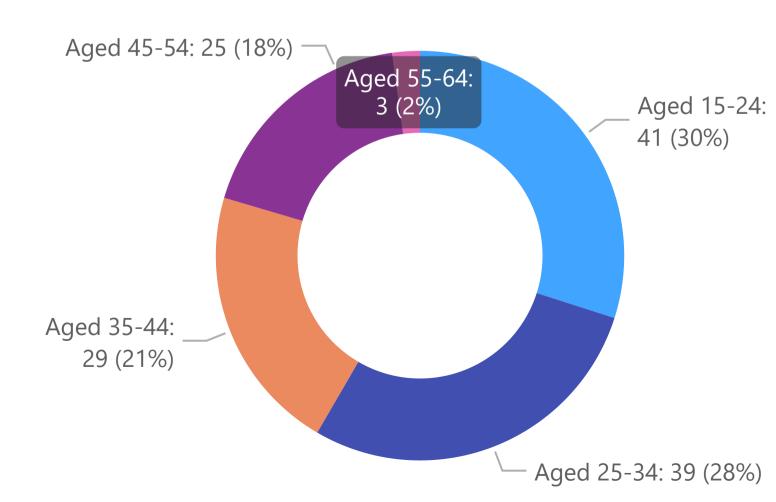

## **Veteran Landscape by Local Government Area (LGA) - Age distribution**

**Report updated: 17-07-2023** 

Discrepancies may occur in percentages due to cohort sizes

### **Serving ADF Reserves -**

Gender

Discrepancies may occur due to differences in collection dates of data

| LGA          | Previous ADF | Serving ADF | DVA Clients | Gold Card Holders | White Card Holders | Service Pensioners | War Widows | Dependants |
|--------------|--------------|-------------|-------------|-------------------|--------------------|--------------------|------------|------------|
| Albury       | 1,453        | 183         | 1,040       | 353               | 523                | 225                | 131        | 274        |
| Balranald    | 34           | 0           | 17          | 9                 | 6                  | 4                  | 2          | 2          |
| Berrigan     | 268          | 0           | 155         | 71                | 45                 | 74                 | 15         | 51         |
| Edward River | 191          | 0           | 119         | 60                | 39                 | 31                 | 26         | 43         |
| Federation   | 464          | 13          | 299         | 122               | 117                | 104                | 39         | 96         |
| Greater Hume | 337          | 25          | 218         | 75                | 105                | 54                 | 14         | 44         |
| Murray River | 313          | 0           | 188         | 78                | 75                 | 62                 | 26         | 57         |
| Wentworth    | 187          | 0           | 97          | 40                | 40                 | 31                 | 14         | 29         |
| Total        | 3,247        | 221         | 2,133       | 808               | 950                | 585                | 267        | 596        |