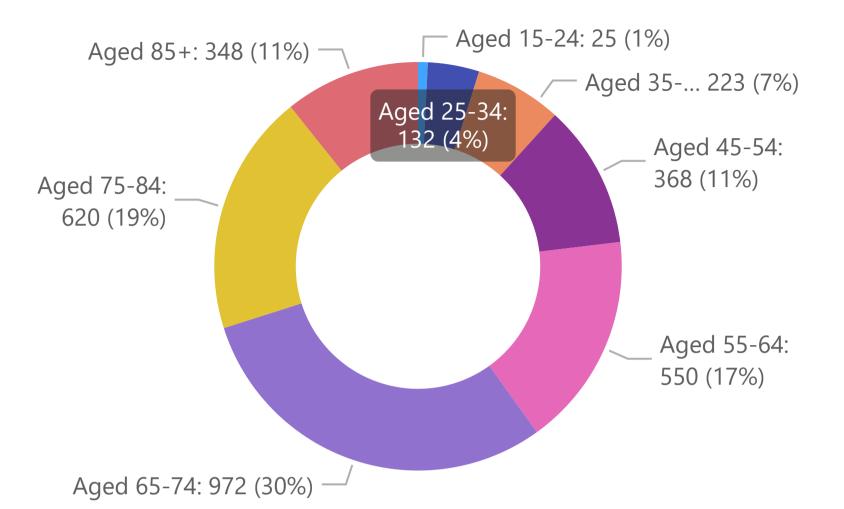

## **Veteran Landscape by Local Government Area (LGA) - Age distribution**

**Report updated: 17-07-2023** 

Discrepancies may occur in percentages due to cohort sizes

### Previous ADF - 3,247